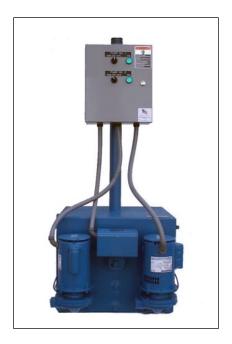

# CONDENSATE RETURN UNITS SERIES CRU

Series CRU

### **DESIGN FEATURES**

- Minimizes installation cost
- Professionally engineered components
- Compact design minimizes floor space
- Single source responsibility
- Factory assembled and tested