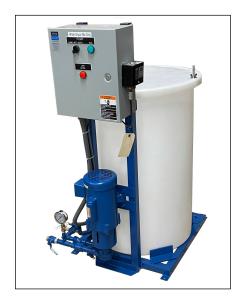

## **APPLICATION**

The single GMS unit is designed to automatically supply a pressurized solution of glycol and water to a closed loop heating, chilled water, snowmelt, radiant heating, sprinkler, or process control system to ensure minimum system pressure requirements are met. A level safety switch shuts down the pump when the solution drops to the minimum fill level and sounds a low level alarm.

## **DESIGN FEATURES**

- Professionally engineered components
- Easy to refill design
- Compact design minimizes floor space
- Single source responsibility
- Factory assembled and tested