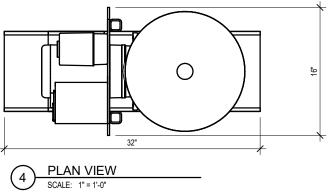

## **BILL OF MATERIAL**

| ITEM NO. | DESCRIPTION                                  | QUANTITY |
|----------|----------------------------------------------|----------|
| 1        | STAINLESS STEEL END SUCTION PUMP - 2HP       | 1        |
| 2        | IQ VFD CONTROLLER - 2HP                      | 1        |
| 3        | NEMA 4X DISCONNECT SWITCH                    | 1        |
| 4        | 2" ANGLE CHECK VALVE                         | 1        |
| 5        | 4-20MA, 0-200PSI TRANSDUCER                  | 1        |
| 6        | 0-160PSI PRESSURE GAUGE                      | 1        |
| 7        | THERMAL PURGE VALVE - SET TO 105°F           | 1        |
| 8        | PRESSURE RELIEF VALVE - SET TO 125PSI        | 1        |
| 9        | 10 GALLON HYDROPNEUMATIC TANK - 150PSI RATED | 1        |
|          |                                              |          |
|          |                                              |          |
|          |                                              |          |
|          |                                              |          |

## FIELD CONNECTIONS

| ITEM NO. | DESCRIPTION                         | QUANTITY |
|----------|-------------------------------------|----------|
| Α        | SUCTION CONNECTION - 2.5" 150LBS RF | 1        |
| В        | DISCHARGE CONNECTION - 2" 150LBS RF | 1        |
| С        | PRESSURE RELIEF VALVE - 3/4" NPT    | 1        |
| D        | THERMAL PURGE VALVE - 1/4" NPT      | 1        |
| Е        | ELECTRICAL CONNECTION - VARIES      | 1        |
|          |                                     |          |
|          |                                     |          |
|          |                                     |          |
|          |                                     |          |