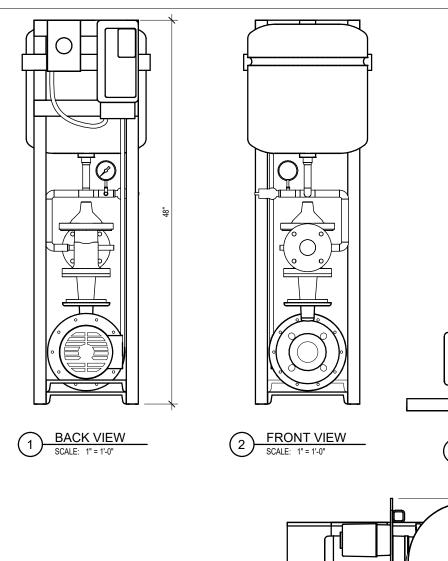

## WATER PRESSURE BOOSTER SYSTEM

SERIES: POSI-BOOST MODULAR WATER PRESSURE BOOSTER SYSTEM NOMINAL WEIGHT: 185LBS

| MANUFACTURER | MODEL NUMBER | GPM | TDH | HP | RPM  |
|--------------|--------------|-----|-----|----|------|
| PENN PUMP CO | PB-200       | -   | -   | 2  | 3600 |
|              |              |     |     |    |      |

## **BILL OF MATERIAL**

| ITEM NO. | DESCRIPTION                                  | QUANTITY |
|----------|----------------------------------------------|----------|
| 1        | STAINLESS STEEL END SUCTION PUMP - 2HP       | 1        |
| 2        | IQ VFD CONTROLLER - 2HP                      | 1        |
| 3        | NEMA 4X DISCONNECT SWITCH                    | 1        |
| 4        | 2" ANGLE CHECK VALVE                         | 1        |
| 5        | 4-20MA, 0-200PSI TRANSDUCER                  | 1        |
| 6        | 0-160PSI PRESSURE GAUGE                      | 1        |
| 7        | THERMAL PURGE VALVE - SET TO 105°F           | 1        |
| 8        | PRESSURE RELIEF VALVE - SET TO 125PSI        | 1        |
| 9        | 10 GALLON HYDROPNEUMATIC TANK - 150PSI RATED | 1        |
|          |                                              |          |
|          |                                              |          |
|          |                                              |          |
|          |                                              |          |

## FIELD CONNECTIONS

| ITEM NO. | DESCRIPTION                         | QUANTITY |
|----------|-------------------------------------|----------|
| Α        | SUCTION CONNECTION - 2.5" 150LBS RF | 1        |
| В        | DISCHARGE CONNECTION - 2" 150LBS RF | 1        |
| С        | PRESSURE RELIEF VALVE - 3/4" NPT    | 1        |
| D        | THERMAL PURGE VALVE - 1/4" NPT      | 1        |
| Е        | ELECTRICAL CONNECTION - VARIES      | 1        |
|          |                                     |          |
|          |                                     |          |
|          |                                     |          |
|          |                                     |          |

## GENERAL NOTES:

- 1. FACTORY TEST AND PAINT WITH TWO COATS OF SHOP ENAMEL
- SYSTEM DRAIN AND VENT CONNECTIONS AS REQUIRED
  SYSTEM FLEXIBLE CONNECTORS SHIP LOOSE WHEN PURCHASED
- 4. NOT FOR CONSTRUCTION PURPOSES UNLESS CERTIFIED