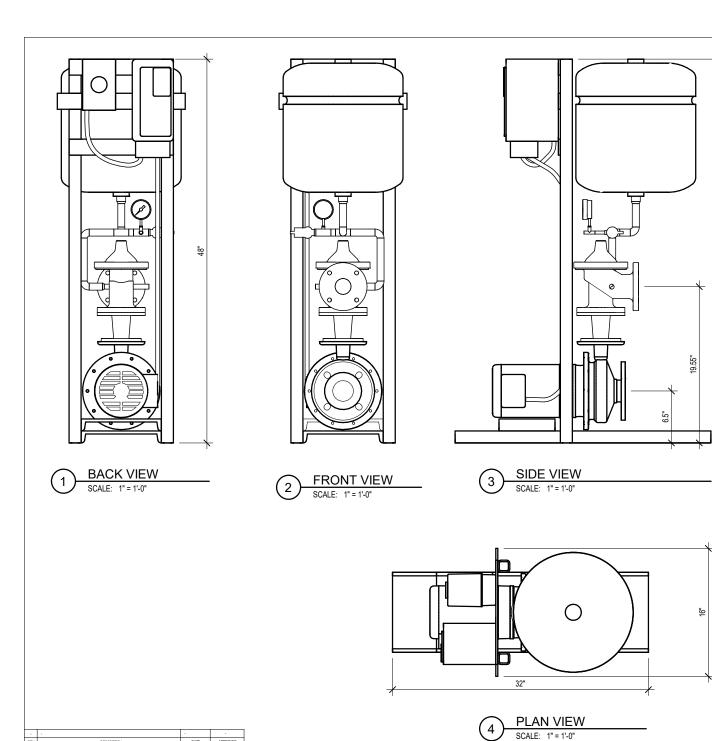

## WATER PRESSURE BOOSTER SYSTEM

SERIES: POSI-BOOST MODULAR WATER PRESSURE BOOSTER SYSTEM NOMINAL WEIGHT: 190LBS

| MANUFACTURER | MODEL NUMBER | GPM | TDH | HP | RPM  |
|--------------|--------------|-----|-----|----|------|
| PENN PUMP CO | PB-300       | -   | -   | 3  | 3600 |
|              |              |     |     |    |      |

| OF N |  |
|------|--|
|      |  |
|      |  |

| ITEM NO. | DESCRIPTION                                  | QUANTITY |
|----------|----------------------------------------------|----------|
| 1        | STAINLESS STEEL END SUCTION PUMP - 3HP       | 1        |
| 2        | IQ VFD CONTROLLER - 3HP                      | 1        |
| 3        | NEMA 4X DISCONNECT SWITCH                    | 1        |
| 4        | 2" ANGLE CHECK VALVE                         | 1        |
| 5        | 4-20MA, 0-200PSI TRANSDUCER                  | 1        |
| 6        | 0-160PSI PRESSURE GAUGE                      | 1        |
| 7        | THERMAL PURGE VALVE - SET TO 105°F           | 1        |
| 8        | PRESSURE RELIEF VALVE - SET TO 125PSI        | 1        |
| 9        | 10 GALLON HYDROPNEUMATIC TANK - 150PSI RATED | 1        |
|          |                                              |          |
|          |                                              |          |
|          |                                              |          |
|          | · · · · · · · · · · · · · · · · · · ·        |          |

## FIELD CONNECTIONS

| ITEM NO. | DESCRIPTION                         | QUANTITY |
|----------|-------------------------------------|----------|
| Α        | SUCTION CONNECTION - 2.5" 150LBS RF | 1        |
| В        | DISCHARGE CONNECTION - 2" 150LBS RF | 1        |
| С        | PRESSURE RELIEF VALVE - 3/4" NPT    | 1        |
| D        | THERMAL PURGE VALVE - 1/4" NPT      | 1        |
| Е        | ELECTRICAL CONNECTION - VARIES      | 1        |
|          |                                     |          |
|          |                                     |          |
|          |                                     |          |
|          |                                     |          |