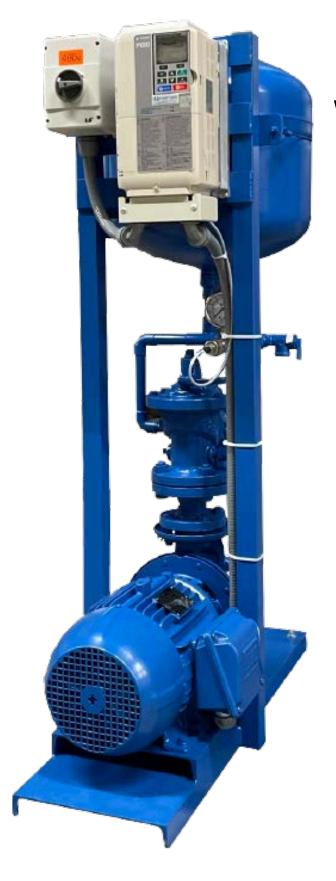

# Posi-Boost

## WATER PRESSURE BOOSTER SYSTEM

### **DESIGN FEATURES**

- NSF/ANSI 61 & 372 certified system
- Expandable to multiplex system
- Professionally engineered components
- Compact design minimizes floor space
- Single source responsibility
- Factory assembled and tested
- 3-5 Day Quick Ship Option Available
- 240v/1Ph Options Available