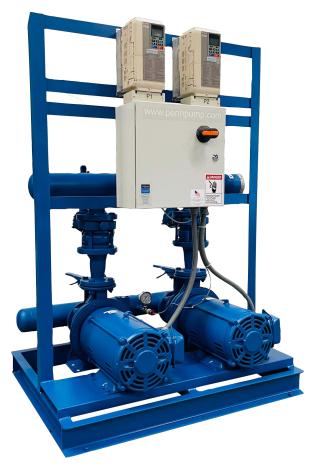

#### **APPLICATION**

Applications include commercial, industrial, and other installations requiring a boost in water pressure. **The Penn Pump & Equipment Company** Water Pressure Booster System will efficiently provide a steady downstream pressure regardless of a varying flow rate and/or varying inlet pressure.

#### **DESIGN FEATURES**

- NSF/ANSI 61 & 372 certified system
- Professionally engineered components
- Compact design minimizes floor space
- · Single source responsibility
- Factory assembled and tested